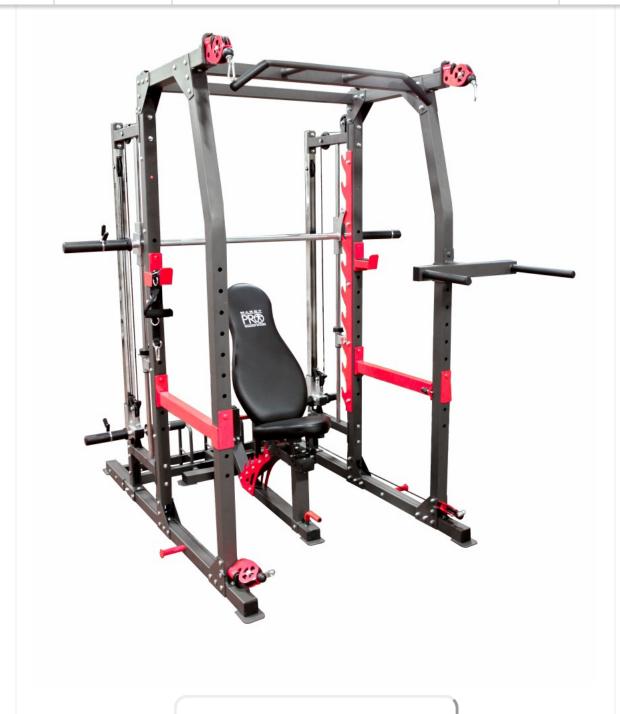

Subscribe Past Issues

(A) MARCY

These three models were going to be in our special TaiSpo display for Marcy Fitness this year. All of them are great selling products, and all ship from the same factory. Place your orders today for a combination container mixed with all three models.

Bench MD-2082W

Translate ▼

Home Gym MWM-990

<u>Cage SM-4903</u>

**Email Dan for Pricing** 

**Subscribe** 

**Past Issues** 

Translate ▼